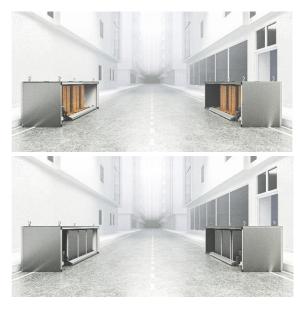

# **Reinforced Gate**

# Crown control system

The reinforced gate is configured on demand.

### Usage

Temporary or permanent gate installation that protects individuals and environment from threats caused by vehicles.