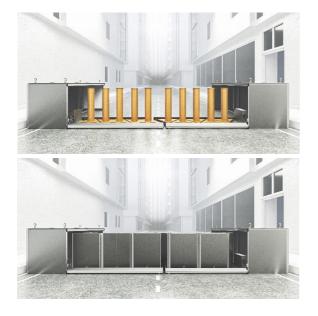

# **Reinforced Gate**

# Crown control system

The reinforced gate is configured on demand.

### Usage

Temporary or permanent gate installation that protects individuals and environment from threats caused by vehicles.