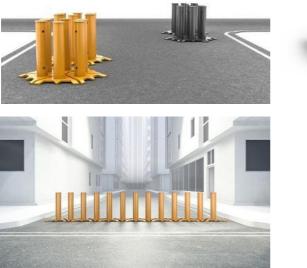

# **Road Barrier**

## Crown control system

| Height          | 801 mm           |
|-----------------|------------------|
| Diameter, post  | 152,4 mm         |
| Sides, triangle | 600, 521, 521 mm |
| Weight          | 55 kg            |

#### Usage

Temporary or permanent installation that protects individuals and environment from threats caused by vehicles

#### Options

Water-filled containments for a heavier barrier and a more permanent look