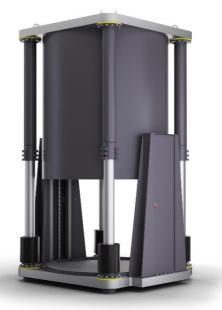

# MESC-10

# Mobile Explosion Suppression Chamber

| Outer height, closed / open | 3 000 / 4 800 mm |
|-----------------------------|------------------|
| Outer width                 | 2 500 mm         |
| Outer depth                 | 3 000 mm         |
| Inner height, closed / open | 2 700 / 4 500 mm |
| Entrance height             | 1 800 mm         |
| Inner diameter              | 2 360 mm         |
| Volume                      | 11,14 m3         |

#### **Explosion capacity**

Successfully tested with 10 kg TNT / 7,5 kg C4

#### Included

Stainless cover plates, industrial painted exterior