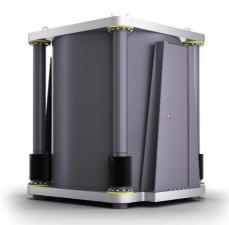

# MESC-10

# Mobile Explosion Suppression Chamber

| Outer height, closed / open | 3 000 / 4 800 mm |
|-----------------------------|------------------|
| Outer width                 | 2 500 mm         |
| Outer depth                 | 3 000 mm         |
| Inner height, closed / open | 2 700 / 4 500 mm |
| Entrance height             | 1 800 mm         |
| Inner diameter              | 2 360 mm         |
| Volume                      | 11,14 m3         |

#### **Explosion capacity**

Successfully tested with 10 kg TNT / 7,5 kg C4

#### Included

Stainless cover plates, industrial painted exterior