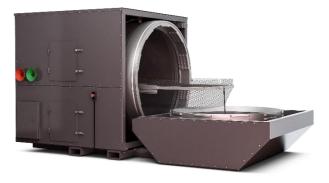

### Loading basket

| Height                    | 300 mm |
|---------------------------|--------|
| Length                    | 954 mm |
| Width                     | 574 mm |
| Volume                    | 165 l  |
| Max. weight loaded object | 50 kg  |

\*Dimensions may vary depending on chosen level of equipment