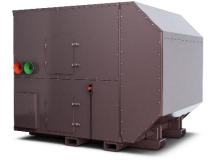

# Mobile Explosion Containment Chamber

| Height                | 1 640 mm         |
|-----------------------|------------------|
| Length, closed / open | 1 895 / 2 970 mm |
| Width                 | 1 560 mm         |
| Weight                | 2 752 kg         |

\*Dimensions may vary depending on chosen level of equipment