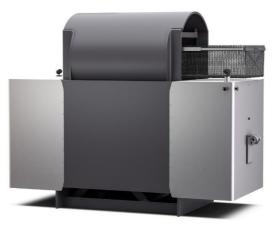

# MESC-8U

## Mobile Explosion Suppression Chamber - Vertical Up

| Height, closed / open | 1 280 / 1 920 mm |
|-----------------------|------------------|
| Length                | 2 420 mm         |
| Width                 | 1 100 mm         |
| Weight                | 2 600 kg         |

#### Loading basket

| Height                    | 400 mm   |
|---------------------------|----------|
| Length                    | 1 000 mm |
| Width                     | 700 mm   |
| Volume                    | 280 l    |
| Max. weight loaded object | 50 kg    |