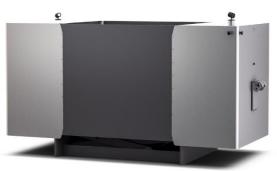

# MESC-8U

## Mobile Explosion Suppression Chamber - Vertical Up

| Height, closed / open | 1 280 / 1 920 mm |
|-----------------------|------------------|
| Length                | 2 420 mm         |
| Width                 | 1 100 mm         |
| Weight                | 2 600 kg         |

#### Included

Stainless cover plates, industrial painted exterior