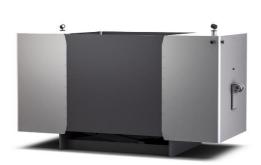

# MESC-3U

# Mobile Explosion Suppression Chamber - Vertical Up

| Height | 980 / 1 285 mm |
|--------|----------------|
| Length | 1 930 mm       |
| Width  | 700 mm         |
| Weight | 1 000 kg       |

## Loading basket

| Height                    | 190 mm     |
|---------------------------|------------|
| Length                    | 650 mm     |
| Width                     | 325-375 mm |
| Volume                    | 47 l       |
| Max. weight loaded object | 30 kg      |

### **Explosion capacity**

Successfully tested with 3kg TNT / 2,25 kg C4

#### Included

Stainless cover plates, industrial painted exterior