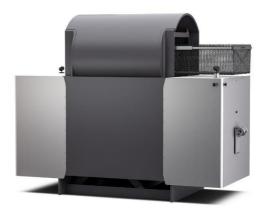

# MESC-3U

# Mobile Explosion Suppression Chamber - Vertical Up

| Height | 980 / 1 285 mm |
|--------|----------------|
| Length | 1 930 mm       |
| Width  | 700 mm         |
| Weight | 1 000 kg       |

## Loading basket

| Height                    | 190 mm     |
|---------------------------|------------|
| Length                    | 650 mm     |
| Width                     | 325-375 mm |
| Volume                    | 47 l       |
| Max. weight loaded object | 30 kg      |

### **Explosion capacity**

Successfully tested with 3kg TNT / 2,25 kg C4

#### Included

Stainless cover plates, industrial painted exterior